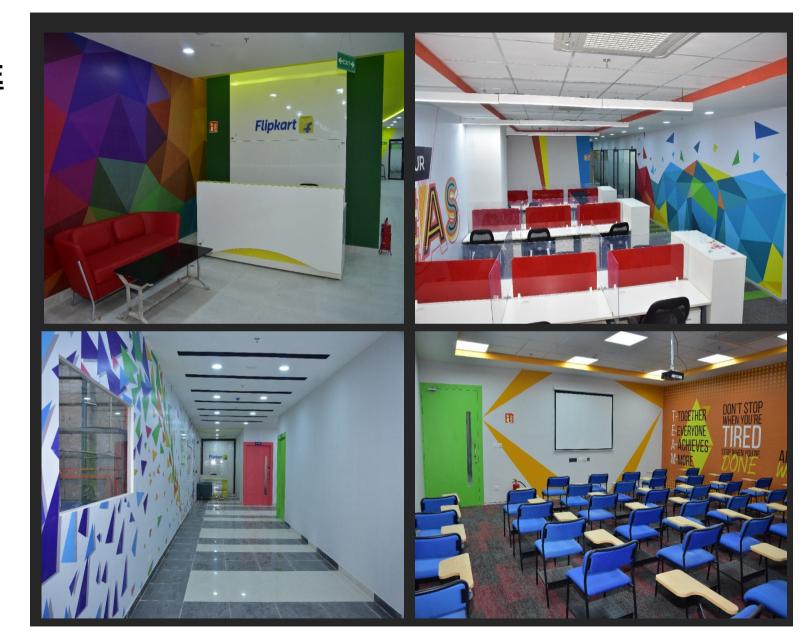

## **FLIPKART FC**

**CATEGORY** 

**Showroom** 

**AREA** 

15,000 Sqft

LOCATION Ludhiana

YEAR

2022