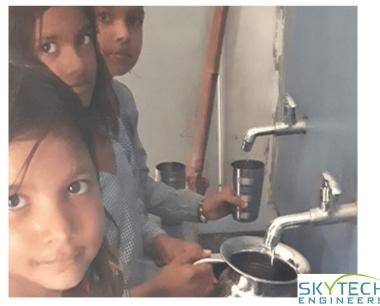

#### **CSR INITIATIVES**

Tree Plantation Drive - 3000+ trees planted across Gurgaon Schools - (i) Supporting Blind Schools in Gurgaon for study material

(ii) Clean Water and Sanitation for schools