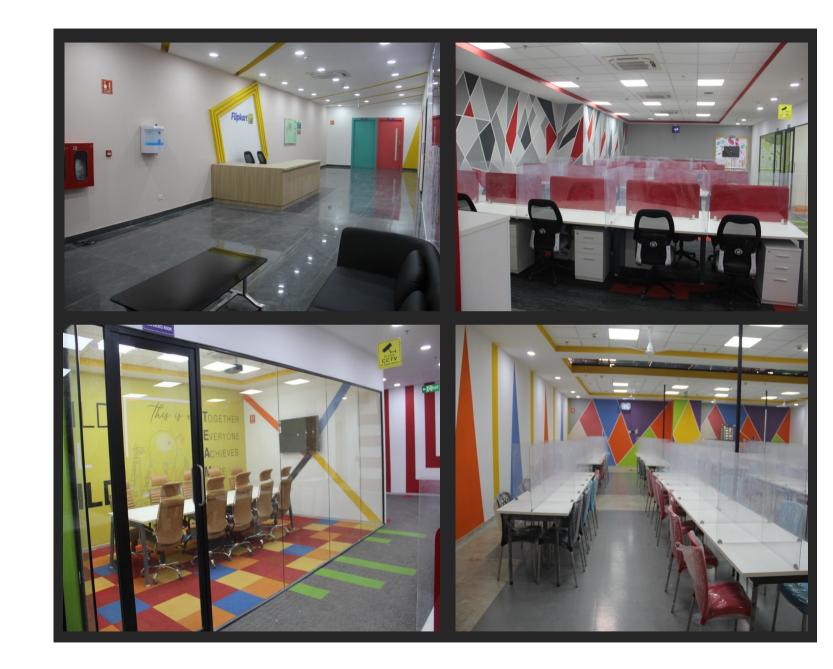

# **FLIPKART OFFICE**

**CATEGORY** 

**Commercial** 

**AREA** 

40,000 Sqft

LOCATION Indore

YEAR

2022