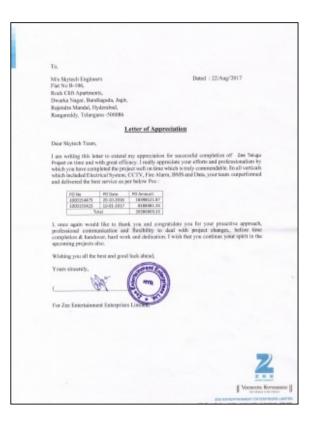

#### **TESTIMONIALS/CLIENT SPEAK**

Date - 12th Aug 2013.

M/s Sky tech Engineers

349A, G Block, Sushant Lok Phase - 2 Sector - 57, Gurgaon, Haryana.

Sub: Project Completion Certificate.

Dear Mr. Anup,

We had given you the project for completing the internal and ALT Electrical work of our repair centres in Mumbai, Ahmadabad, Guwahati and Delhi for

INR - 1.25 crores.

We certify that the work has been completed satisfactorily and in stipulated time frame.

Thanking You

Yours sincerely

Nitin Mittal

(AGM Facilities)

For Tata Sky Ltd.

Gurgaon, Haryana